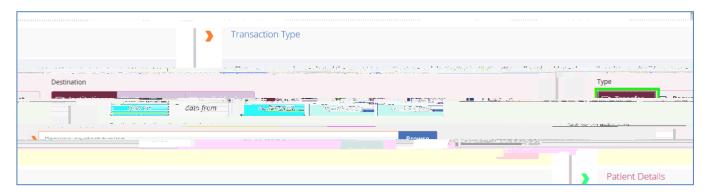

## HOW TO: Transfer images 'Out bound' to another hospital

Login to IEP https://nww.iepservice.nhs.uk/IEP/External/Login

Select Transfer

In the Destination box enter the hospital from the dropdown box you are requesting from for example: Ramsey New Hall

he next selection automatically

Fill out the patient details in as much detail as possible, you will find some details are mandatory.

A hospital number beginning RNZ and NHS number is always needed.

The system will find any images that SDH has available on the PACS system.

The system will automatically assume that this is a normal transaction. If you need to send the images in an emergency you will need to change this to in the dropdown box.

action on IEP.